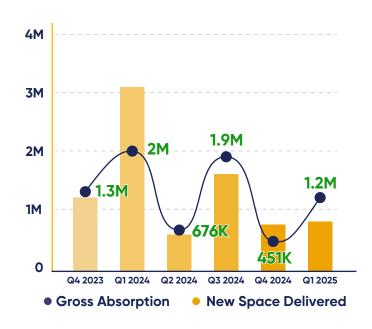

#### HISTORIC DEMAND AND NEW SPACE DELIVERED (SF)

ERECAN WE NEXT

#### **MARKET ACTIVITY**

Gross Absorption: A total of 1.17M SF was absorbed, consisting of:

- 839K SF of newly delivered and occupied space.
- 330K SF of existing space occupied.

Availability: Increased to 5.05M SF, due in part to:

- 60K SF of available space delivered.
- 557K SF of vacated space.

#### MAIN INDICATORS LEVEL 1 (SF) A Previous Quarter Difference

|             | MARKET SIZE | AVAILABILITY | VACANCY | GROSS ABSORPTION | NET ABSORPTION                   | AVG. LEASE RATE<br>(US\$/Mo) |
|-------------|-------------|--------------|---------|------------------|----------------------------------|------------------------------|
| CURRENT QTR | 97.2M       | 5.1M         | 5.20%   | 1.2M             | CONTACT US FOR<br>LEVEL 2 REPORT |                              |
| PAST QTR    | 96.3M       | 4.5M         | 4.72%   | 451.5K           |                                  |                              |
| CHANGE      | ▲898.8K     | ▲508.2K      | ▲0.48%  | ▲718K            |                                  |                              |