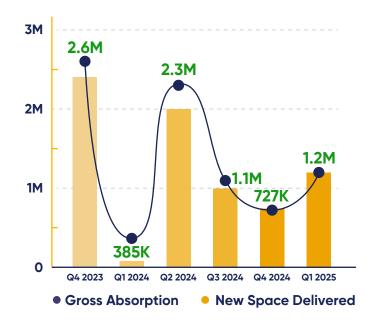

## HISTORIC DEMAND AND NEW SPACE DELIVERED (SF)

E CAN WE NE

MAIN INDICATOPS | EVEL 1 (SE)

### MARKET ACTIVITY

Gross Absorption: A total of 1.2M SF was absorbed, consisting of:

- 1.1M SF of newly delivered and occupied space.
- 97K SF of existing space occupied.

Availability: Increased to 792K SF, due to:

- 126K SF of available space delivered.
- 110K SF of vacated space.

### MARKET LEVERAGE

Given the low availability, owners have more leverage in the market. However, the majority of speculative buildings under construction haven't been pre-leased, which could increase availability once they're delivered.

| MAIN INDICATORS LEVEL I (SF) ~ Previous duriter Difference |             |              |         |                  |                                  |                              |  |  |  |
|------------------------------------------------------------|-------------|--------------|---------|------------------|----------------------------------|------------------------------|--|--|--|
|                                                            | MARKET SIZE | AVAILABILITY | VACANCY | GROSS ABSORPTION | NET ABSORPTION                   | AVG. LEASE RATE<br>(US\$/Mo) |  |  |  |
| CURRENT QTR                                                | 65.1M       | 792.6K       | 1.22%   | 1.2M             | CONTACT US FOR<br>LEVEL 2 REPORT |                              |  |  |  |
| PAST QTR                                                   | 63.9M       | 653.2K       | 1.02%   | 727.2K           |                                  |                              |  |  |  |
| CHANGE                                                     | ▲1.2M       | ▲139.4K      | ▲ 0.19% | ▲ 462.1K         |                                  |                              |  |  |  |