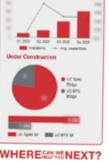

## HISTORIC DEMAND AND NEW SPACE DELIVERED (SF)

E CAN WE NE

MAIN INDICATOPS | EVEL 1 (SE)

### MARKET ACTIVITY

Gross Absorption: A total of 1.2M SF was absorbed, consisting of:

- 1.1M SF of newly delivered and occupied space.
- 97K SF of existing space occupied.

Availability: Increased to 792K SF, due to:

- 126K SF of available space delivered.
- 110K SF of vacated space.

### MARKET LEVERAGE

Given the low availability, owners have more leverage in the market. However, the majority of speculative buildings under construction haven't been pre-leased, which could increase availability once they're delivered.