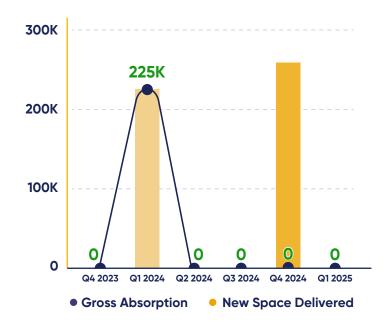

#### HISTORIC DEMAND AND NEW SPACE DELIVERED (SF)

WHERE CAN WE NEX

#### MARKET ACTIVITY

Gross Absorption: No physically existing space was absorbed during the quarter.

Availability: A total of 783K SF, just like the previous quarter.