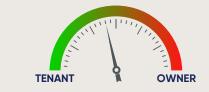

#### MARKET LEVERAGE

Tenants currently have more leverage, given the high vacancy rate and low demand.

| MAIN INDICA | TORS LEVEL  | 1 (SF) 🔺 F   | Previous Quarte | er Difference    |                |                              |
|-------------|-------------|--------------|-----------------|------------------|----------------|------------------------------|
|             | MARKET SIZE | AVAILABILITY | VACANCY         | GROSS ABSORPTION | NET ABSORPTION | AVG. LEASE RATE<br>(US\$/Mo) |
| CURRENT QTR | 13.5M       | 782.9K       | 5.78%           | 0.0              | CONTACT US FOR |                              |
| PAST QTR    | 13.5M       | 782.9K       | 5.78%           | 0.0              | LEVEL 2        |                              |
| CHANGE      | 0           | 0            | 0               | 0                |                | REPORT                       |