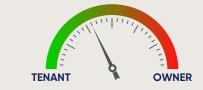

### MARKET LEVERAGE

Given the low demand, tenants remain with more leverage in the market.

| MAIN INDICATORS LEVEL 1 (SF) A Previous Quarter Difference |             |              |         |                  |                |                              |  |  |  |
|------------------------------------------------------------|-------------|--------------|---------|------------------|----------------|------------------------------|--|--|--|
|                                                            | MARKET SIZE | AVAILABILITY | VACANCY | GROSS ABSORPTION | NET ABSORPTION | AVG. LEASE RATE<br>(US\$/Mo) |  |  |  |
| CURRENT QTR                                                | 8.9M        | 168K         | 1.89%   | 0.0              | CONTACT US FOR |                              |  |  |  |
| PAST QTR                                                   | 8.9M        | 168K         | 1.89%   | 0.0              | LEVEL 2        |                              |  |  |  |
| CHANGE                                                     | 0           | 0            | 0       | 0                |                |                              |  |  |  |