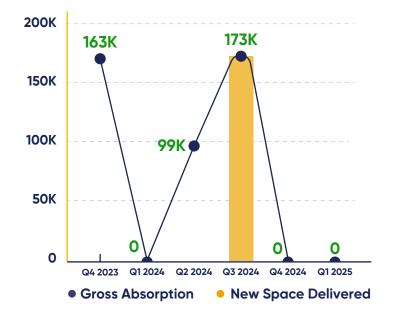

### HISTORIC DEMAND AND NEW SPACE DELIVERED (SF)

CAN WE

#### MARKET ACTIVITY

Gross Absorption: No physically existing space was absorbed during the quarter.

Availability: A total of 168K SF, just like the previous quarter.