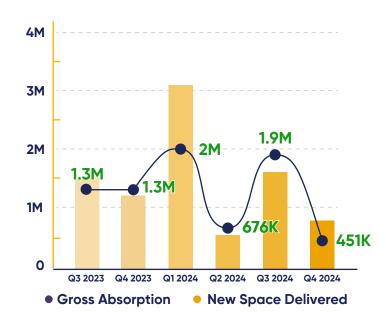

### HISTORIC DEMAND AND NEW SPACE DELIVERED (SF)

### MARKET ACTIVITY

Gross Absorption: A total of 451K SF was absorbed, consisting of:

BUSINESS INTELLIGENCE 2024 Industrial Market Trends

- 110K SF of newly delivered and occupied space.
- 341K SF of existing space occupied.

Availability: Increased to 4.5M SF, due in part to

- 715K SF of available space delivered.
- 257K SF of vacated space.

### MARKET LEVERAGE

Given the increase in available space in the market, as well as a demand lower than previous quarters, leverage between tenants and owners is now almost even.

#### MAIN INDICATORS LEVEL 1 (SF) A Previous Quarter Difference

CAN WE

**MARKET SIZE AVAILABILITY** VACANCY **GROSS ABSORPTION NET ABSORPTION** AVG. LEASE RATE (US\$/Mo) CURRENT QTR 96.3M 4.5M 4.72% 451.5K **CONTACT US FOR** 95.5M 3.4M 3.55% 1.9M PAST QTR **LEVEL 2 REPORT** ▼-1.5M ▲826.1K ▲1.2M ▲ 1.17% CHANGE