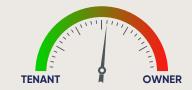

### MARKET LEVERAGE

Given the increase in available space in the market, as well as a demand lower than previous quarters, leverage between tenants and owners is now almost even.