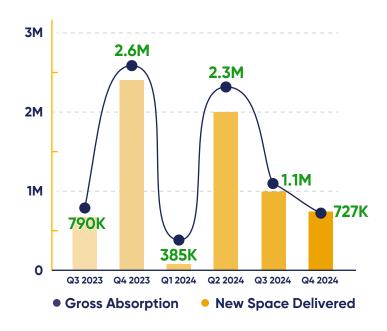

## HISTORIC DEMAND AND NEW SPACE DELIVERED (SF)

MAIN INDICATORS | EVEL 1 (SE)

### MARKET ACTIVITY

Gross Absorption: A total of 727K SF was absorbed, consisting of:

- 699K SF of newly delivered and occupied space.
- 28K SF of existing space occupied.

**Availability:** Increased, very slightly, to 653K SF, due to 50K SF of available space delivered.

## MARKET LEVERAGE

Given the low availability, owners have more leverage in the market, which has caused an increase in asking lease rates.

| MAININDICA  |             |              |         |                  |                     |                              |
|-------------|-------------|--------------|---------|------------------|---------------------|------------------------------|
|             | MARKET SIZE | AVAILABILITY | VACANCY | GROSS ABSORPTION | NET ABSORPTION      | AVG. LEASE RATE<br>(US\$/Mo) |
| CURRENT QTR | 63.9M       | 653.2K       | 1.02%   | 727.2K           | CONTACT             |                              |
| PAST QTR    | 63.1M       | 623.5K       | 0.99%   | 1.1M             | CONTAC <sup>®</sup> |                              |
| CHANGE      | ▲749.9K     | ▲29.7K       | ▲ 0.03% | ▼-336.5K         |                     |                              |