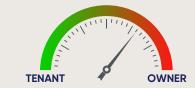

## MARKET LEVERAGE

Given the low availability, owners have more leverage in the market, which has caused an increase in asking lease rates.

| MAININDICA  |             |              |         |                  |                     |                              |
|-------------|-------------|--------------|---------|------------------|---------------------|------------------------------|
|             | MARKET SIZE | AVAILABILITY | VACANCY | GROSS ABSORPTION | NET ABSORPTION      | AVG. LEASE RATE<br>(US\$/Mo) |
| CURRENT QTR | 63.9M       | 653.2K       | 1.02%   | 727.2K           | CONTACT             |                              |
| PAST QTR    | 63.1M       | 623.5K       | 0.99%   | 1.1M             | CONTAC <sup>®</sup> |                              |
| CHANGE      | ▲749.9K     | ▲29.7K       | ▲ 0.03% | ▼-336.5K         |                     |                              |