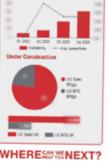

## HISTORIC DEMAND AND NEW SPACE DELIVERED (SF)

MAIN INDICATORS | EVEL 1 (SE)

### MARKET ACTIVITY

Gross Absorption: A total of 727K SF was absorbed, consisting of:

- 699K SF of newly delivered and occupied space.
- 28K SF of existing space occupied.

**Availability:** Increased, very slightly, to 653K SF, due to 50K SF of available space delivered.

## MARKET LEVERAGE

Given the low availability, owners have more leverage in the market, which has caused an increase in asking lease rates.

| MAININDICA  |             |              |         |                  |                     |                              |
|-------------|-------------|--------------|---------|------------------|---------------------|------------------------------|
|             | MARKET SIZE | AVAILABILITY | VACANCY | GROSS ABSORPTION | NET ABSORPTION      | AVG. LEASE RATE<br>(US\$/Mo) |
| CURRENT QTR | 63.9M       | 653.2K       | 1.02%   | 727.2K           | CONTACT             |                              |
| PAST QTR    | 63.1M       | 623.5K       | 0.99%   | 1.1M             | CONTAC <sup>®</sup> |                              |
| CHANGE      | ▲749.9K     | ▲29.7K       | ▲ 0.03% | ▼-336.5K         |                     |                              |