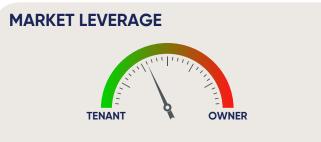

#### MARKET ACTIVITY

Gross Absorption: A total of 76K SF was absorbed, consisting of existing space occupied.

Availability: Increased to 918K SF.

Given that demand in the market has not been particularly high, tenants currently have more leverage.