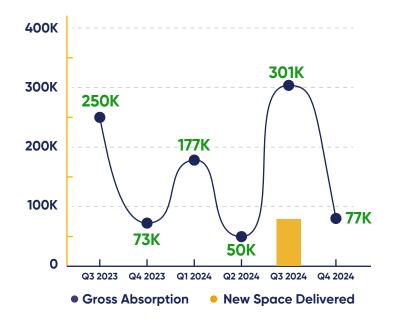

#### HISTORIC DEMAND AND NEW SPACE DELIVERED (SF)

E CAN WE HELP YOU

#### MARKET ACTIVITY

Gross Absorption: A total of 76K SF was absorbed, consisting of existing space occupied.

Availability: Increased to 918K SF.

Given that demand in the market has not been particularly high, tenants currently have more leverage.

#### MAIN INDICATORS LEVEL 1 (SF) A Previous Quarter Difference **MARKET SIZE AVAILABILITY** VACANCY **GROSS ABSORPTION NET ABSORPTION** AVG. LEASE RATE (US\$/Mo) CURRENT QTR 58.4M **918K** 1.57% 76.5K **CONTACT US FOR** 58.4M 794.1K 1.36% 300.9K **PAST QTR LEVEL 2 REPORT** ▲ 0.21% ▼-224.3K ▲123.9K CHANGE 0