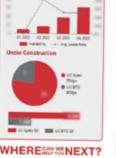

#### HISTORIC DEMAND AND NEW SPACE DELIVERED (SF)

E CAN WE HELP YOU

#### MAIN INDICATORS LEVEL 1 (SF) A Previous Quarter Difference **MARKET SIZE AVAILABILITY** VACANCY **GROSS ABSORPTION NET ABSORPTION** AVG. LEASE RATE (US\$/Mo) CURRENT QTR 58.4M **918K** 1.57% 76.5K **CONTACT US FOR** 58.4M 794.1K 1.36% 300.9K **PAST QTR LEVEL 2 REPORT** ▲ 0.21% ▼-224.3K ▲123.9K CHANGE 0