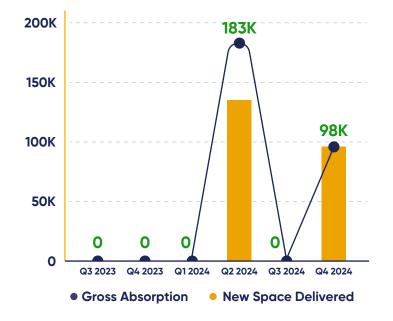

### HISTORIC DEMAND AND NEW SPACE DELIVERED (SF)

### MARKET ACTIVITY

Gross Absorption: A total of 97K SF was absorbed, consisting of newly delivered and occupied space.

Availability: A total of 104K SF, just like the previous quarter.