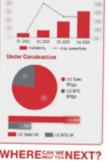

### HISTORIC DEMAND AND NEW SPACE DELIVERED (SF)

### MARKET ACTIVITY

Gross Absorption: A total of 97K SF was absorbed, consisting of newly delivered and occupied space.

Availability: A total of 104K SF, just like the previous quarter.

### MARKET LEVERAGE

Given the low demand for space in the market (despite some current construction), tenants have greater leverage.

| MAIN INDICATORS LEVEL 1 (SF) |             |              |         |                  |                |                              |  |  |  |
|------------------------------|-------------|--------------|---------|------------------|----------------|------------------------------|--|--|--|
|                              | MARKET SIZE | AVAILABILITY | VACANCY | GROSS ABSORPTION | NET ABSORPTION | AVG. LEASE RATE<br>(US\$/Mo) |  |  |  |
| CURRENT QTR                  | 10.9M       | 104.4K       | 0.96%   | 97.8K            |                |                              |  |  |  |
| PAST QTR                     | 10.8M       | 104.4K       | 0.97%   | 0.0              | CONTAC         |                              |  |  |  |
| CHANGE                       | ▲97.8K      | 0            | ▼-0.01% | ▲97.8K           |                | KLPORI                       |  |  |  |