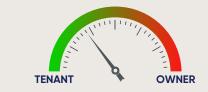

### MARKET LEVERAGE

Given the low demand for space in the market (despite some current construction), tenants have greater leverage.

| MAIN INDICATORS LEVEL 1 (SF) |             |              |         |                  |                |                              |  |  |  |
|------------------------------|-------------|--------------|---------|------------------|----------------|------------------------------|--|--|--|
|                              | MARKET SIZE | AVAILABILITY | VACANCY | GROSS ABSORPTION | NET ABSORPTION | AVG. LEASE RATE<br>(US\$/Mo) |  |  |  |
| CURRENT QTR                  | 10.9M       | 104.4K       | 0.96%   | 97.8K            |                |                              |  |  |  |
| PAST QTR                     | 10.8M       | 104.4K       | 0.97%   | 0.0              | CONTAC         |                              |  |  |  |
| CHANGE                       | ▲97.8K      | 0            | ▼-0.01% | ▲97.8K           |                | KLPORI                       |  |  |  |