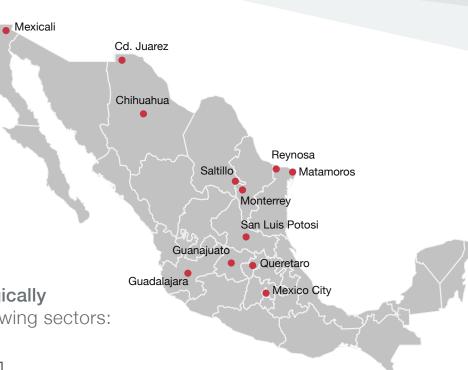

NAI Mexico supports Mexican and global clients via **13 strategically located offices** offering a diverse range of services in the following sectors:

INDUSTRIAL

OFFICE

38E

| 旦 | _ |  |  |
|---|---|--|--|
|   | ) |  |  |
|   |   |  |  |

### NAI Mexico Offices

Corporate Offices Blvd. Agua Caliente #10611, PB Edif. Centura, Col. Aviacion Tijuana B.C. 22420

Guadalajara | Guanajuato Juarez | Matamoros | Mexicali Mexico City | Monterrey Nuevo Laredo | Queretaro Reynosa | Saltillo | San Luis Potosi | Tijuana